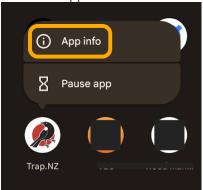

- 1. Find the Trap.NZ app icon, either on your home screen or in your app drawer
- 2. Long press on the Trap.NZ icon until a pop-up menu shows
- 3. Click on "App info"

- 4. Scroll down and click "App details"
- 5. The Google Play store will open on the Trap.NZ app page
- 6. Click on "What's new"