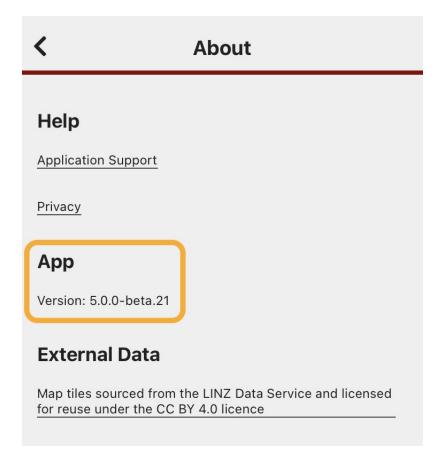

1. Select a project - the project map will load

2. Tap the hamburger menu in the top right corner

- 3. Click "About"
- 4. The version number is listed under the "App" heading