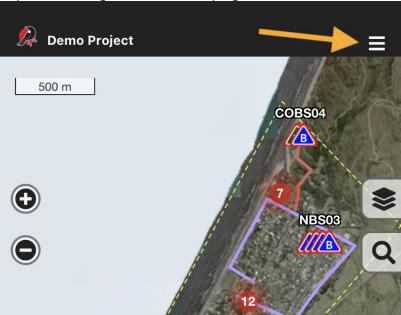

1. Select a project - the project map will load

2. Tap the hamburger menu in the top right corner

- 3. Click "About"
- 4. The version number is listed under the "App" heading