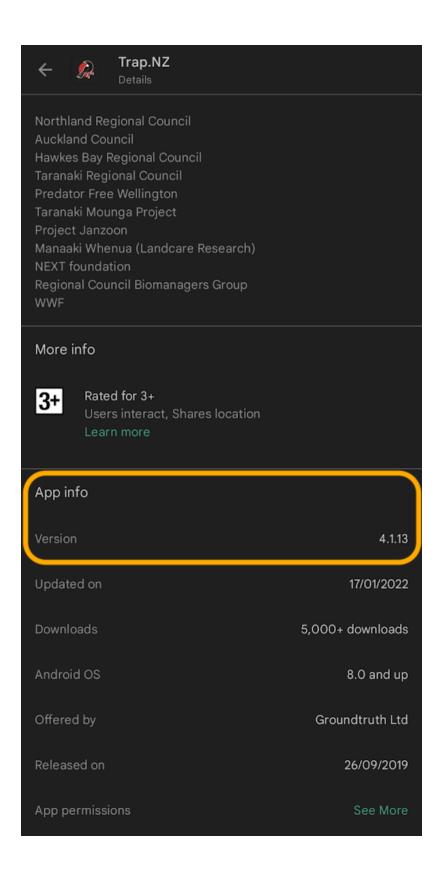

- 7. Scroll down to view the "App info" section
- 8. The version number is shown next to "Version"