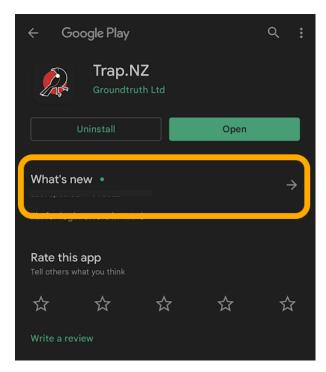

- 1. Find the Trap.NZ app icon, either on your home screen or in your app drawer
- 2. Long press on the Trap.NZ icon until a pop-up menu shows
- 3. Click on "App info"

- 4. Scroll down and click "App details"
- 5. The Google Play store will open on the Trap.NZ app page
- 6. Click on "What's new"

- 7. Scroll down to view the "App info" section
- 8. The version number is shown next to "Version"